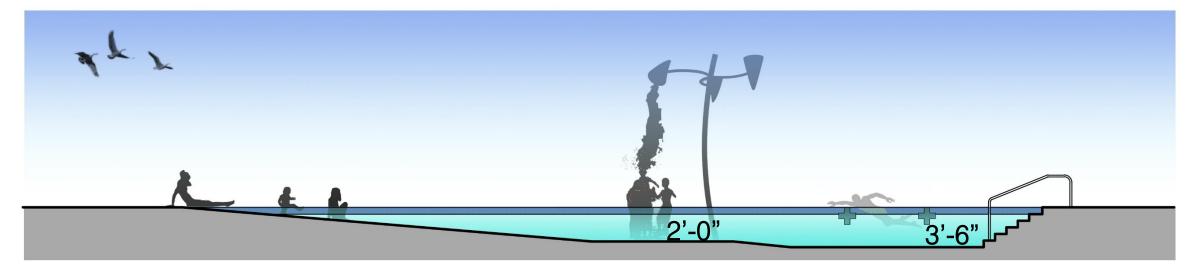

#### **DETAILS**

- 2 half-length shallow lanes
- Zero entry wading pool
- Multiple water play features