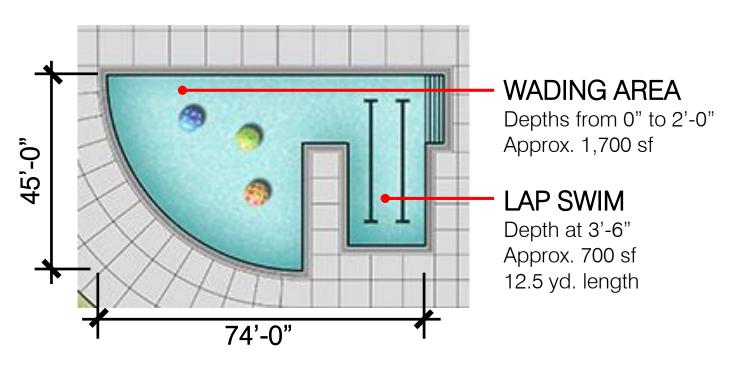

#### **DETAILS**

- 2 half-length shallow lanes
- Zero entry wading pool
- Multiple water play features