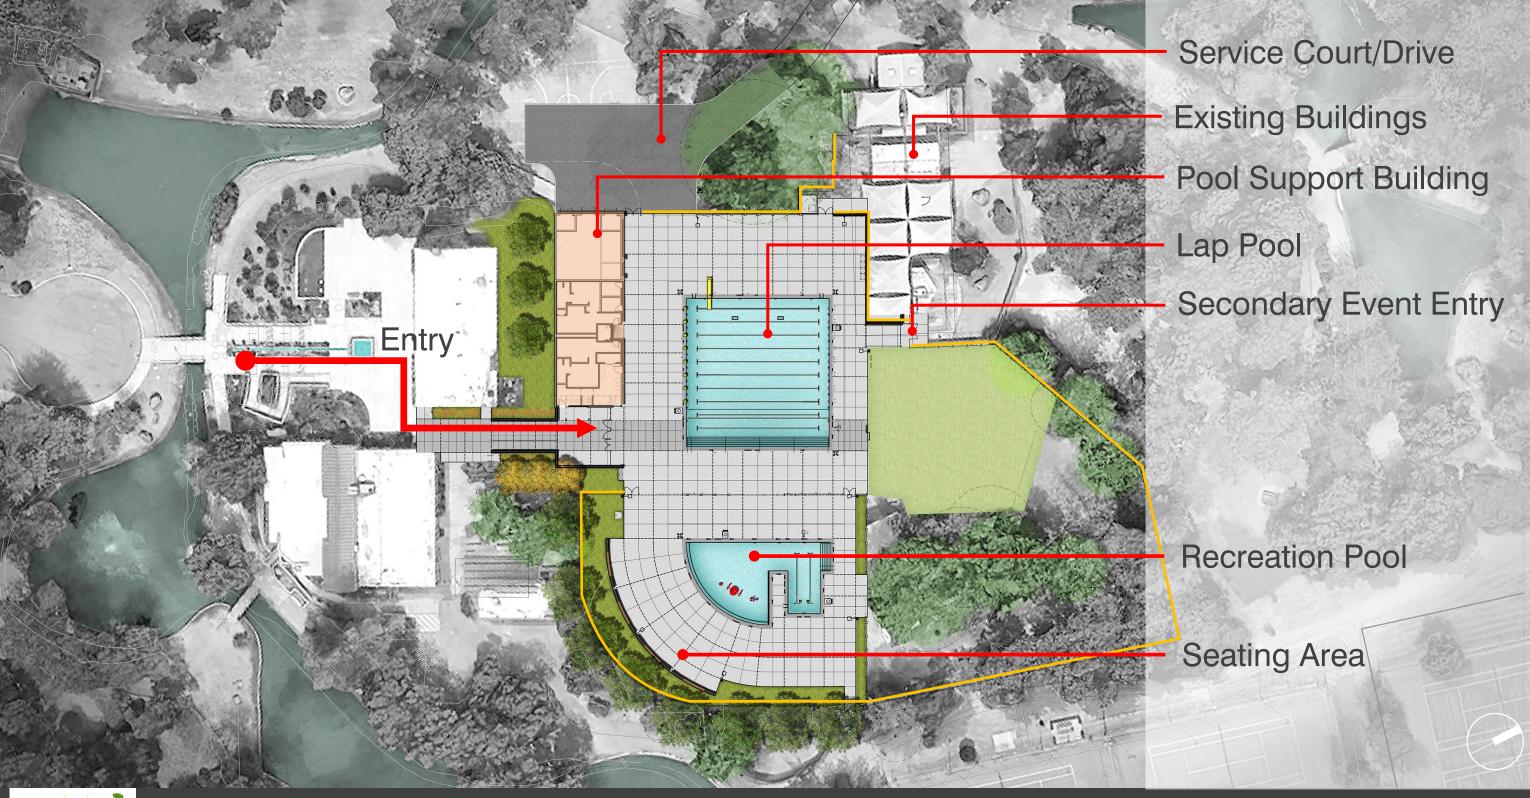

### TWO ADDITIONAL DEEP WATER LANES

8 deep water lanes 2 warm-up/cool-down lanes 10 lanes total

### RECREATION POOL W/ ENHANCED PLAY FEATURES

Additional rec pool and enhanced spray water play features.

### May 2018 Approved Enhancements

- 1. Expanded lap pool w/ 2 additional deep water lanes
  - 2 shallow lanes
  - 8 deep water lanes
  - 10 total lanes
- 2. Recreational pool w/ enhanced play equipment
  - 3. Exterior pedestrian lighting w/infrastructure for future competition lighting

### **Current Project**

EAST ELEVATION

#### **PROGRAMS**

- Swim team practice
- Swim meets
- Water polo practice
- Water polo games
- Synchronized swimming
- Lap swimming
- Recreation swimming
- Learn-to-swim
- Water fitness classes
- Scuba lessons
- Stand-up paddle board yoga
- Battle ship
- Floating obstacle course
- Water basketball
- Water volleyball

#### **DETAILS**

- 2 half-length shallow lanes
- Zero entry wading pool
- Multiple water play features

#### **PROGRAMS**

- Recreation swim
- Introduction to water
- Mommy and me classes
- Warm water classes
- Summer camps
- Birthday party rentals
- Water basketball
- Water volleyball
- Fitness classes
- Adaptive Learning