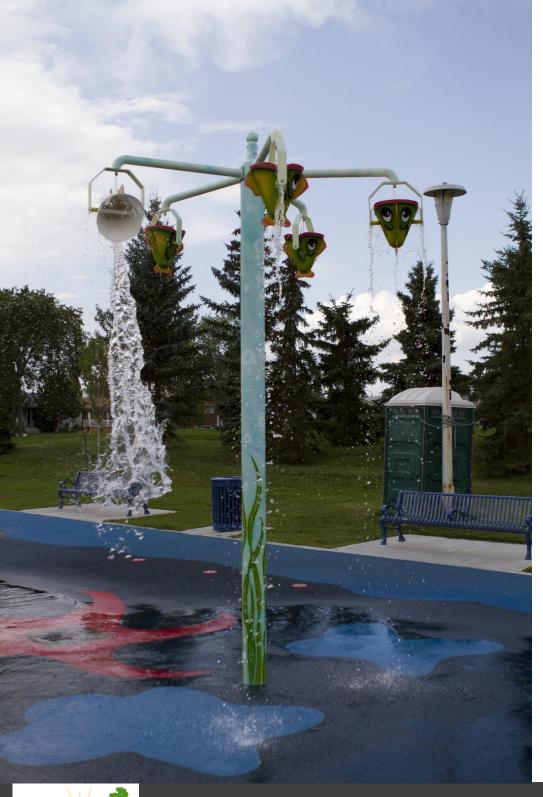

### RECREATION POOL W/ ENHANCED PLAY FEATURES

Additional rec pool and enhanced spray water play features.

#### **DETAILS**

- 2 half-length shallow lanes
- Zero entry wading pool
- Multiple water play features