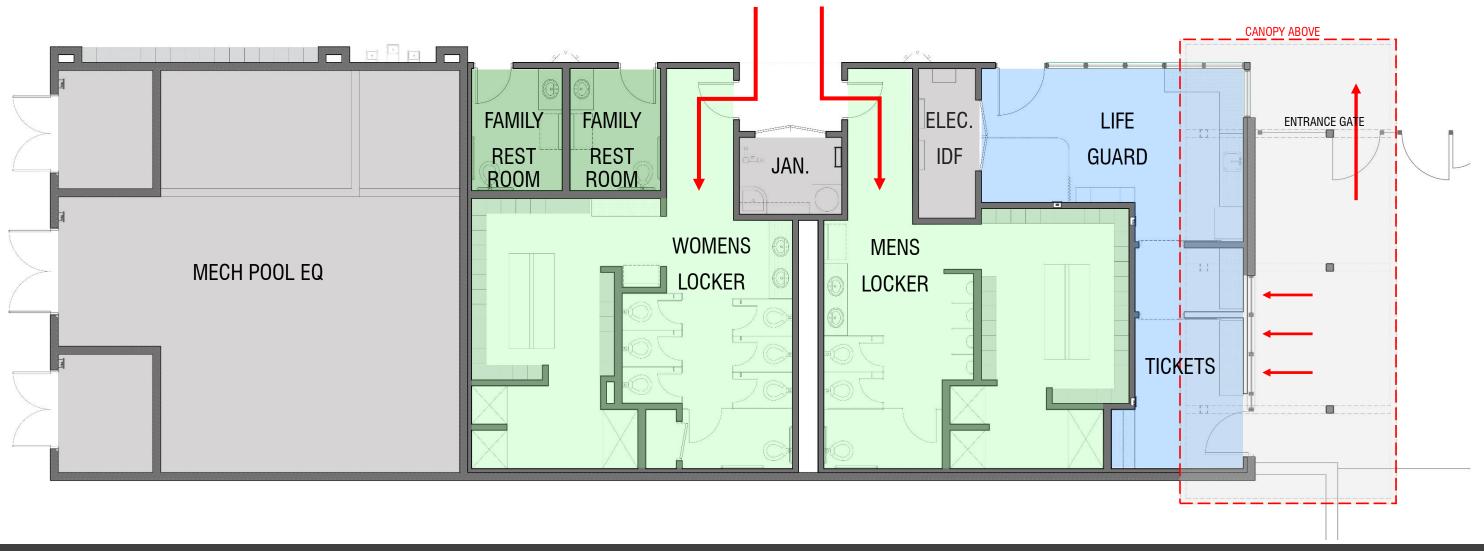

h aluminum bleachers beneath.



**CONVERT TO STORAGE** 

Gut the interiors and convert existing buildings to pool storage.



SHADED OVERFLOW

Shade structure and turf lawn outside of gates that can be utilized as overflow.



PHOTOVOLTAIC PANELS

On new building roof.



SHADED SEATING

Concrete seating at edge of site.



**COVERED ENTRANCE** 

Extend building roof over entry to create a shaded entrance.



**CABANAS** 

Small permanent shade structures / cabanas.



### May 2018 Approved Enhancements

- 1. Expanded lap pool w/ 2 additional deep water lanes
  - 2 shallow lanes
  - 8 deep water lanes
  - 10 total lanes
- 2. Recreational pool w/ enhanced play equipment
  - 3. Exterior pedestrian lighting w/infrastructure for future competition lighting



### **Current Project**





















EAST ELEVATION





#### **PROGRAMS**

- Swim team practice
- Swim meets
- Water polo practice
- Water polo games
- Synchronized swimming
- Lap swimming
- Recreation swimming
- Learn-to-swim
- Water fitness classes
- Scuba lessons
- Stand-up paddle board yoga
- Battle ship
- Floating obstacle course
- Water basketball
- Water volleyball







#### **DETAILS**

- 2 half-length shallow lanes
- Zero entry wading pool
- Multiple water play features

#### **PROGRAMS**

- Recreation swim
- Introduction to water
- Mommy and me classes
- Warm water classes
- Summer camps
- Birthday party rentals
- Water basketball
- Water volleyball
- Fitness classes
- Adaptive Learning







































### **Next Steps**

next steps

Nov 2018 Rancho Cordova City Council Presenta