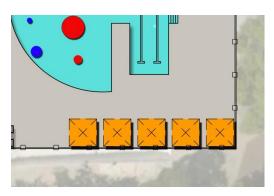

### RECREATION POOL W/ ENHANCED PLAY FEATURES

Additional rec pool and enhanced spray water play features.

#### **DETAILS**

- 2 half-length shallow lanes
- Zero entry wading pool
- Multiple water play features

#### **PROGRAMS**

- Recreation swim
- Introduction to water
- Mommy and me classes
- Warm water classes
- Summer camps
- Birthday party rentals
- Water basketball
- Water volleyball
- Fitness classes
- Adaptive Learning