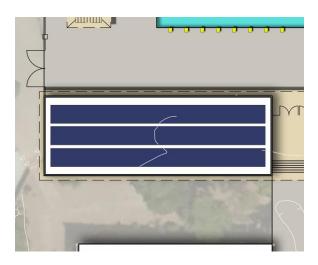

### TWO ADDITIONAL DEEP WATER LANES

8 deep water lanes 2 warm-up/cool-down lanes 10 lanes total

### May 2018 Approved Enhancements

- 1. Expanded lap pool w/ 2 additional deep water lanes
  - 2 shallow lanes
  - 8 deep water lanes
  - 10 total lanes
- 2. Recreational pool w/ enhanced play equipment
  - 3. Exterior pedestrian lighting w/infrastructure for future competition lighting