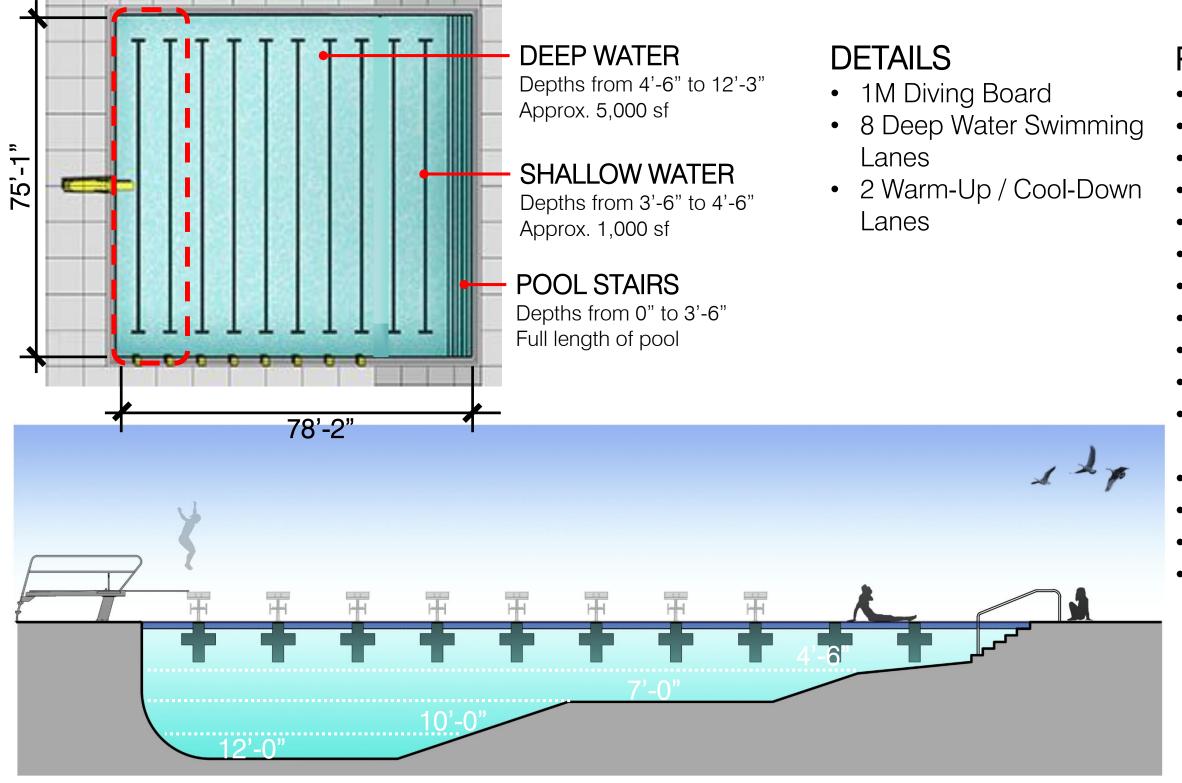

### TWO ADDITIONAL DEEP WATER LANES

8 deep water lanes 2 warm-up/cool-down lanes 10 lanes total

### May 2018 Approved Enhancements

- 1. Expanded lap pool w/ 2 additional deep water lanes
  - 2 shallow lanes
  - 8 deep water lanes
  - 10 total lanes
- 2. Recreational pool w/ enhanced play equipment
  - 3. Exterior pedestrian lighting w/infrastructure for future competition lighting

#### **DETAILS**

- 2 half-length shallow lanes
- Zero entry wading pool
- Multiple water play features