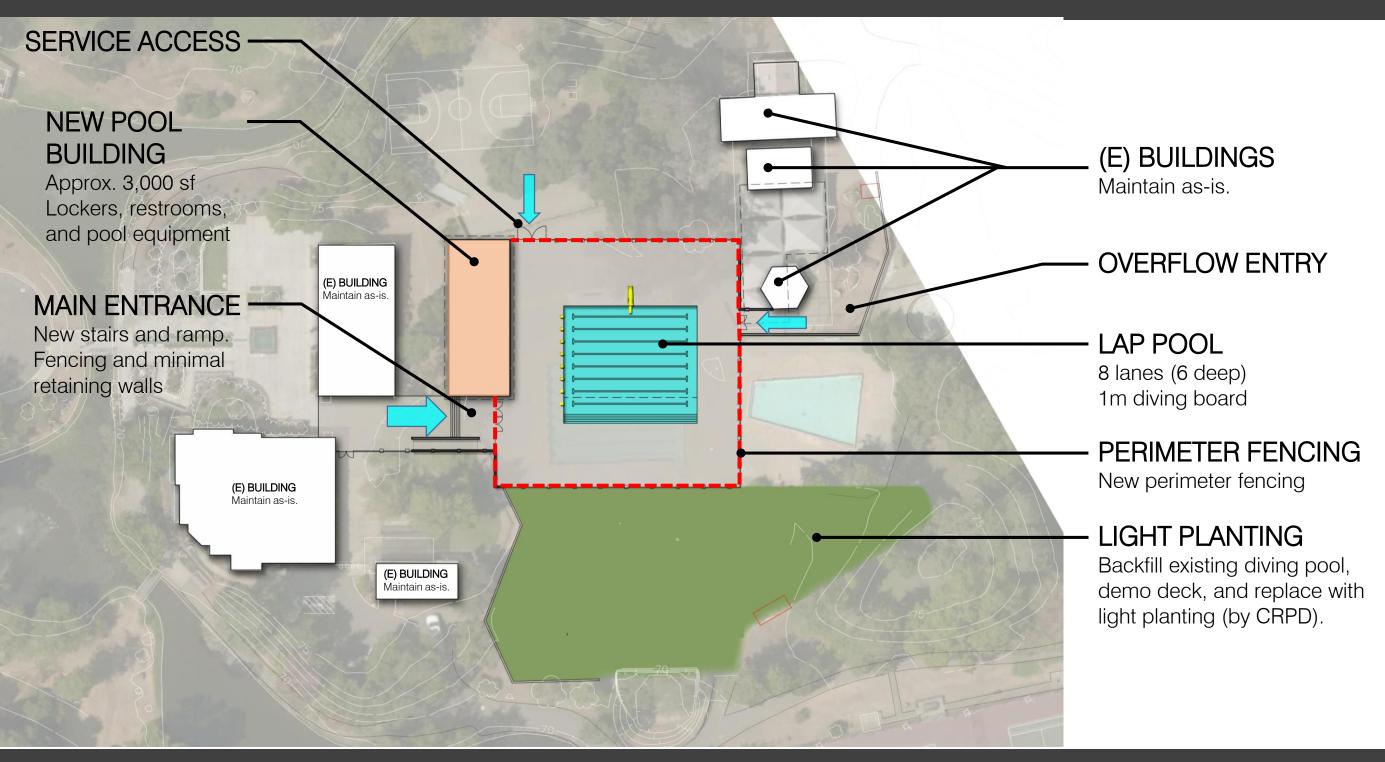

### **Current Project**

EAST ELEVATION

#### **PROGRAMS**

- Swim team practice
- Swim meets
- Water polo practice
- Water polo games
- Synchronized swimming
- Lap swimming
- Recreation swimming
- Learn-to-swim
- Water fitness classes
- Scuba lessons
- Stand-up paddle board yoga
- Battle ship
- Floating obstacle course
- Water basketball
- Water volleyball

#### **DETAILS**

- 2 half-length shallow lanes
- Zero entry wading pool
- Multiple water play features

#### **PROGRAMS**

- Recreation swim
- Introduction to water
- Mommy and me classes
- Warm water classes
- Summer camps
- Birthday party rentals
- Water basketball
- Water volleyball
- Fitness classes
- Adaptive Learning