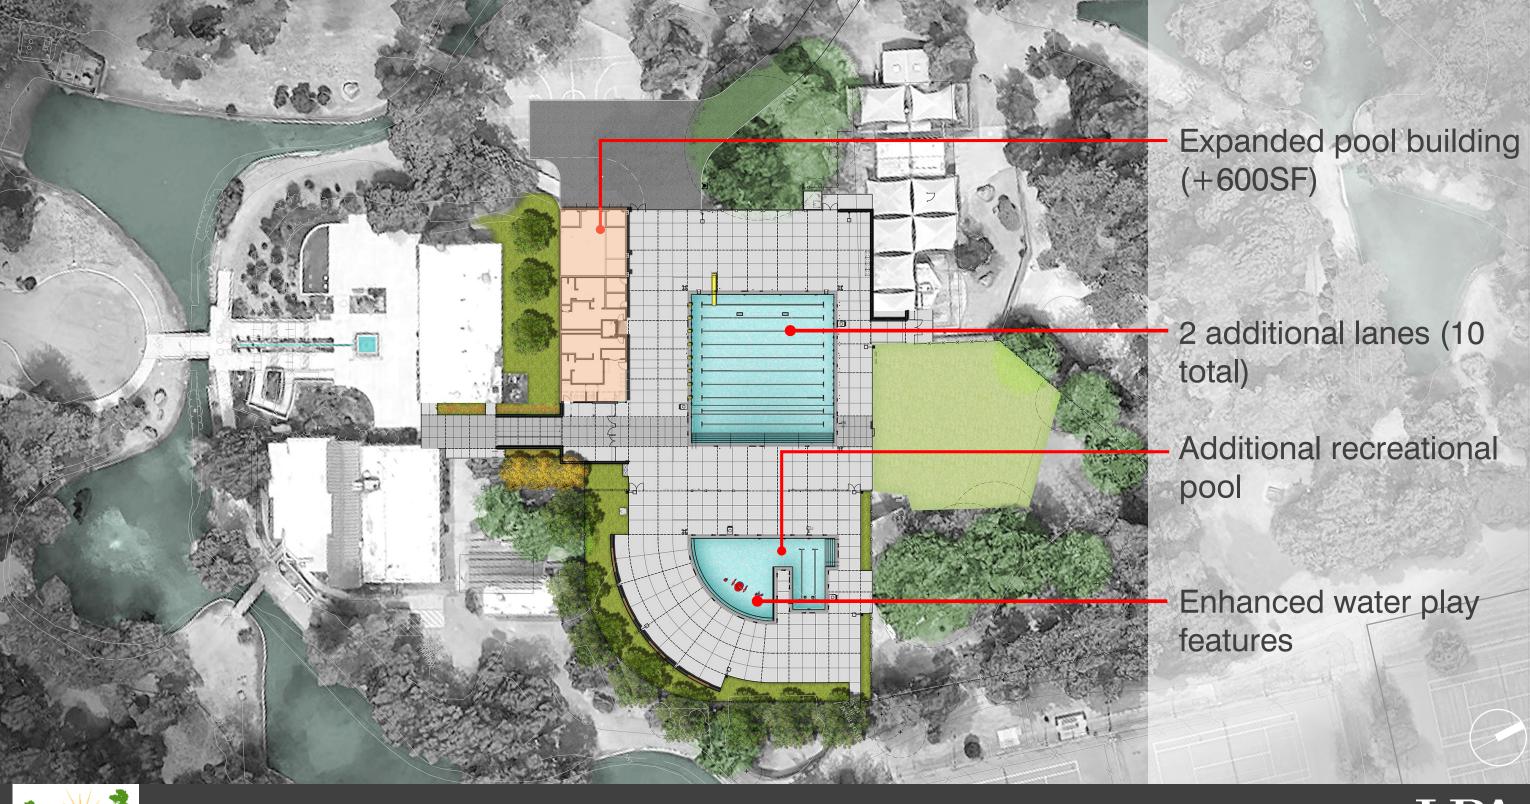

### TWO ADDITIONAL DEEP WATER LANES

8 deep water lanes 2 warm-up/cool-down lanes 10 lanes total

### RECREATION POOL W/ ENHANCED PLAY FEATURES

Additional rec pool and enhanced spray water play features.

### May 2018 Approved Enhancements

- 1. Expanded lap pool w/ 2 additional deep water lanes
  - 2 shallow lanes
  - 8 deep water lanes
  - 10 total lanes
- 2. Recreational pool w/ enhanced play equipment
  - 3. Exterior pedestrian lighting w/infrastructure for future competition lighting