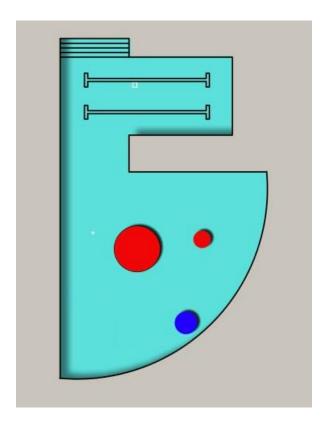

### RECREATION POOL W/ ENHANCED PLAY FEATURES

Additional rec pool and enhanced spray water play features.

#### **DETAILS**

- 2 half-length shallow lanes
- Zero entry wading pool
- Multiple water play features

#### **PROGRAMS**

- Recreation swim
- Introduction to water
- Mommy and me classes
- Warm water classes
- Summer camps
- Birthday party rentals
- Water basketball
- Water volleyball
- Fitness classes
- Adaptive Learning