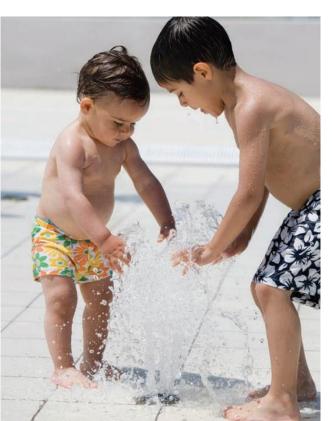

### RECREATION POOL W/ ENHANCED PLAY FEATURES

Additional rec pool and enhanced spray water play features.

#### **DETAILS**

- 2 half-length shallow lanes
- Zero entry wading pool
- Multiple water play features