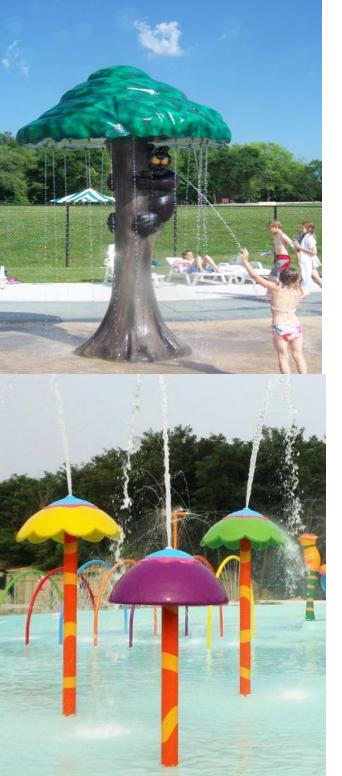

### RECREATION POOL W/ ENHANCED PLAY FEATURES

Additional rec pool and enhanced spray water play features.

#### **DETAILS**

- 2 half-length shallow lanes
- Zero entry wading pool
- Multiple water play features