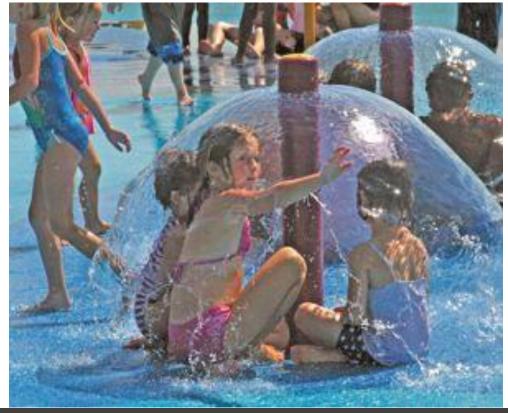

### RECREATION POOL W/ ENHANCED PLAY FEATURES

Additional rec pool and enhanced spray water play features.

#### **DETAILS**

- 2 half-length shallow lanes
- Zero entry wading pool
- Multiple water play features