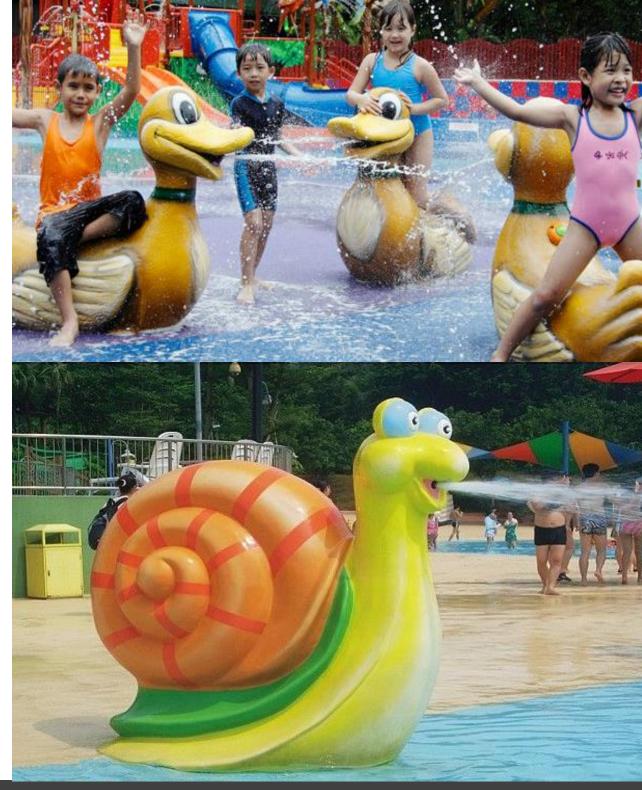

### RECREATION POOL W/ ENHANCED PLAY FEATURES

Additional rec pool and enhanced spray water play features.

#### **DETAILS**

- 2 half-length shallow lanes
- Zero entry wading pool
- Multiple water play features