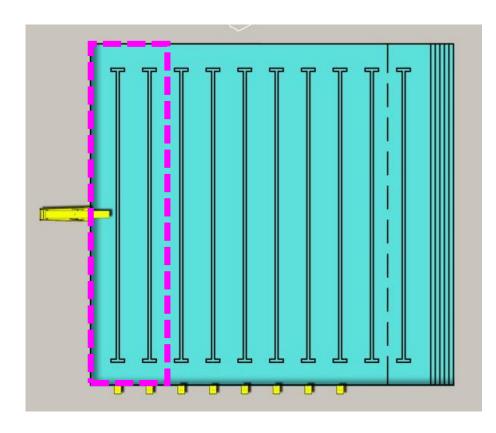

### TWO ADDITIONAL DEEP WATER LANES

8 deep water lanes 2 warm-up/cool-down lanes 10 lanes total

### May 2018 Approved Enhancements

- 1. Expanded lap pool w/ 2 additional deep water lanes
  - 2 shallow lanes
  - 8 deep water lanes
  - 10 total lanes
- 2. Recreational pool w/ enhanced play equipment
  - 3. Exterior pedestrian lighting w/infrastructure for future competition lighting