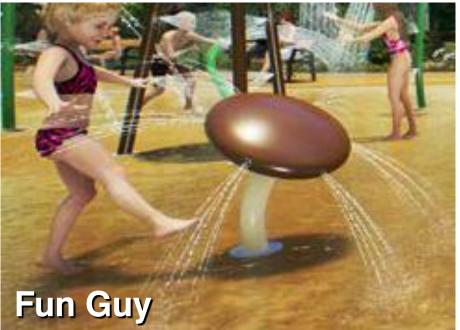

### RECREATION POOL W/ ENHANCED PLAY FEATURES

Additional rec pool and enhanced spray water play features.

#### **DETAILS**

- 2 half-length shallow lanes
- Zero entry wading pool
- Multiple water play features