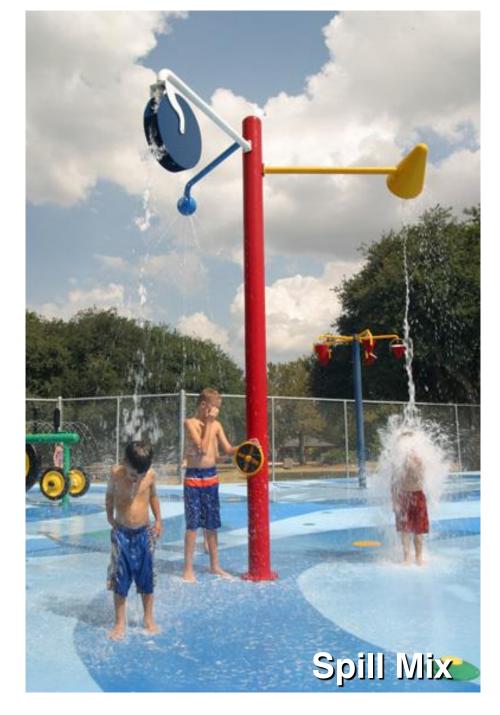

### RECREATION POOL W/ ENHANCED PLAY FEATURES

Additional rec pool and enhanced spray water play features.

#### **DETAILS**

- 2 half-length shallow lanes
- Zero entry wading pool
- Multiple water play features