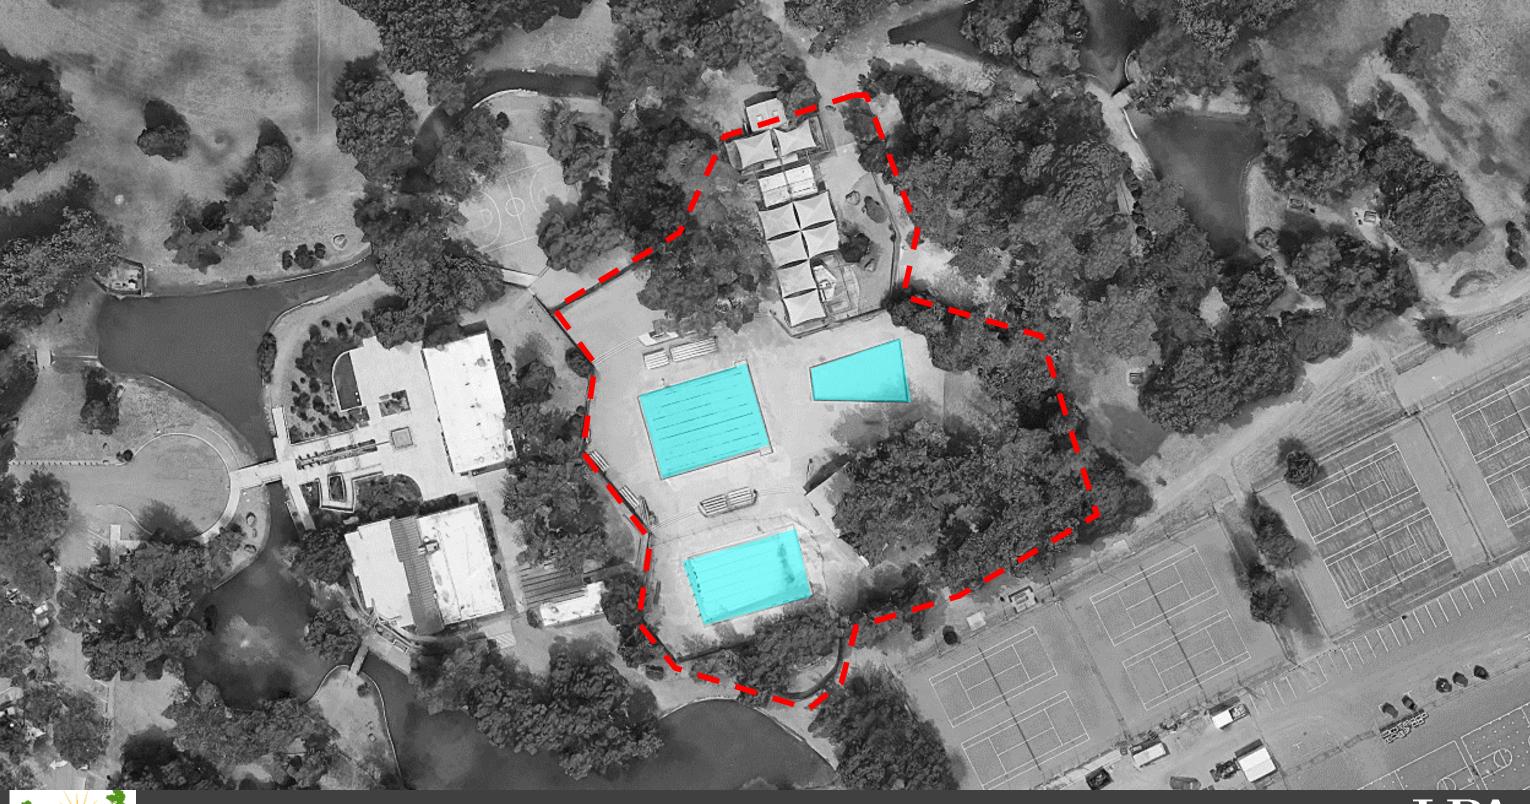

### **Initial Concept**

### Feb 2018 •

- Is it possible to have two pools
- 10 lanes minimum in the pool
- Accommodate 1m diving and water polo
- Don't forget about recreation / pool area for young children
- Maintain legacy of the place
- CRPD should involve city and local businesses
- Zero entry pool for increased access
- Bike access and storage
- Area for cabanas and bleachers
- Multiuse programs in the pool
- Share use with high school